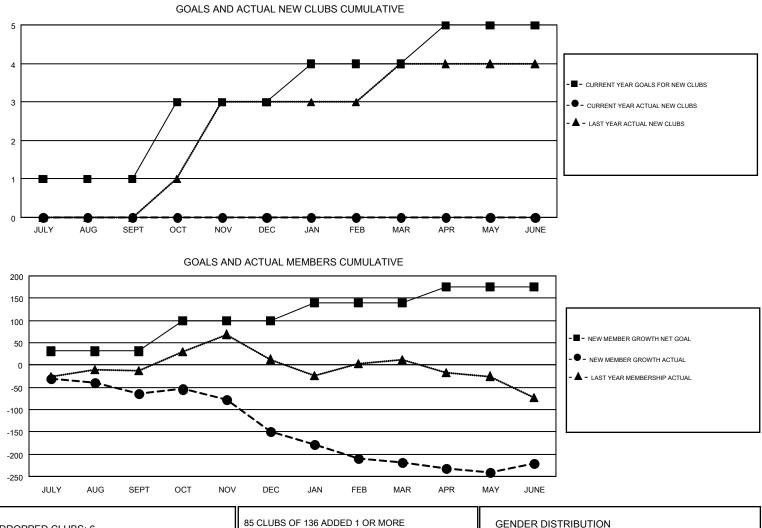

## LOCATION: ALABAMA

GMT: OPEN

GMT CA 1

|               | Club          | S           |               | Members               |                                                                |                                                              |                                                    |  |
|---------------|---------------|-------------|---------------|-----------------------|----------------------------------------------------------------|--------------------------------------------------------------|----------------------------------------------------|--|
|               | RESULTS FOR   | R 2016-2017 |               | RESULTS FOR 2016-2017 |                                                                |                                                              |                                                    |  |
| QUARTER       | NEW CLUB GOAL | NEW CLUBS   | DROPPED CLUBS | QUARTER               | NEW MEMBER GROWTH<br>NET GOAL (not reinstated<br>or transfers) | NEW MEMBER<br>GROWTH ACTUAL (not<br>reinstated or transfers) | DROPPED<br>MEMBERS ACTUAL<br>(including transfers) |  |
| JULY/AUG/SEPT | 1             | 0           | 1             | JULY/AUG/SEPT         | 31                                                             | 71                                                           | 136                                                |  |
| OCT/NOV/DEC   | 2             | 0           | 2             | OCT/NOV/DEC           | 68                                                             | 57                                                           | 142                                                |  |
| JAN/FEB/MAR   | 1             | 0           | 2             | JAN/FEB/MAR           | 40                                                             | 75                                                           | 144                                                |  |
| APR/MAY/JUNE  | 1             | 0           | 1             | APR/MAY/JUNE          | 37                                                             | 111                                                          | 112                                                |  |

| DROPPED CLUBS: 6 |     | 85 CLUBS OF 136 ADDED 1 OR MORE<br>NEW MEMBERS | GENDER DISTRIBUTION        |                |     |
|------------------|-----|------------------------------------------------|----------------------------|----------------|-----|
|                  |     |                                                | MALE                       | 2,277 (73.26%) |     |
| DROPPED MEMBERS  |     |                                                | FEMALE                     | 831 (26.74%)   |     |
| DECEASED         | 51  | CLICK HERE FOR CUMULATIVE                      | TOTAL FAMILY UNIT MEMBERS  |                | 512 |
| CLUB CANCELLED   | 44  | MEMBERSHIP DATA                                | FAMILY MEMBERS PAYING HALF |                |     |
| OTHER            | 439 |                                                |                            |                | 261 |
| TOTAL            | 534 | <u> </u>                                       |                            |                |     |
|                  |     |                                                |                            |                |     |